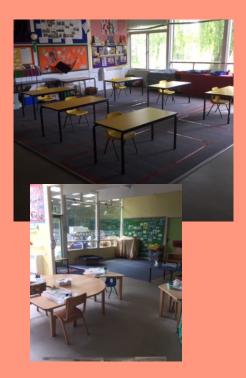

As you will have seen from the very detailed letter sent yesterday by Mrs Westwood, there has been a very complex and comprehensive Risk Assessment prepared to ensure that any phased re-opening is well-managed and safe. School has been re-organised to accommodate necessary changes to make it as safe as possible for all. I'm attaching a few photographs below.