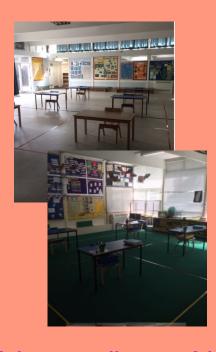

As you will have seen from the very detailed letter sent yesterday by Mrs Westwood, there has been a very complex and comprehensive Risk Assessment prepared to ensure that any phased re-opening is well-managed and safe. School has been re-organised to accommodate necessary changes to make it as safe as possible for all. I'm attaching a few photographs below.