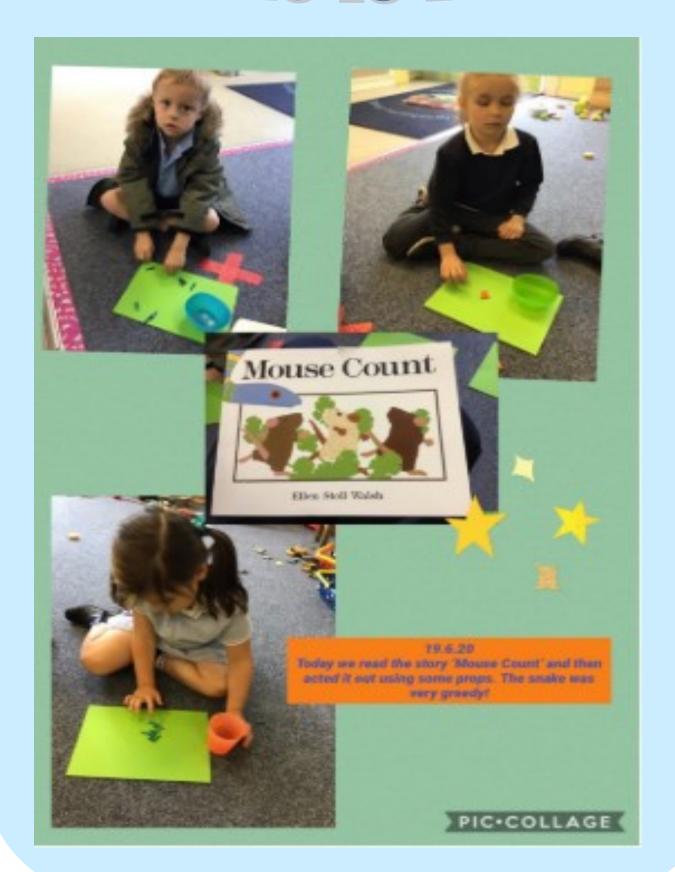

### Remote Learners

when things went

wrong.

PIC.COLLAGE

The children have been brightening up the corridor windows ....