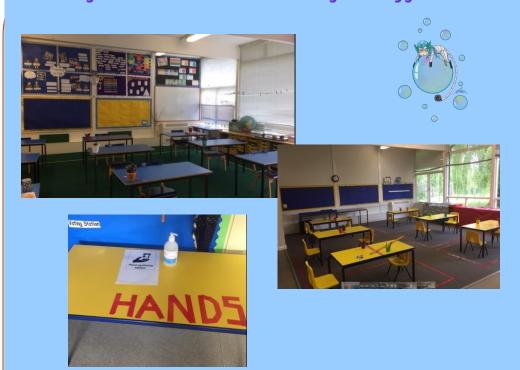

This organisation is committed to safeguarding and promoting the welfare of children and young people and expects all aff and volunteers to share this

The Bubble Classrooms have been prepared following Government guidance on social distancing and hygiene measures.

Whilst school has been quiet during Phase 1 of wider opening, we have taken the opportunity to re-fresh many parts of the school, update displays and tidy communal areas.

Enjoy the weekend. With best wishes, Jacquie Birch.