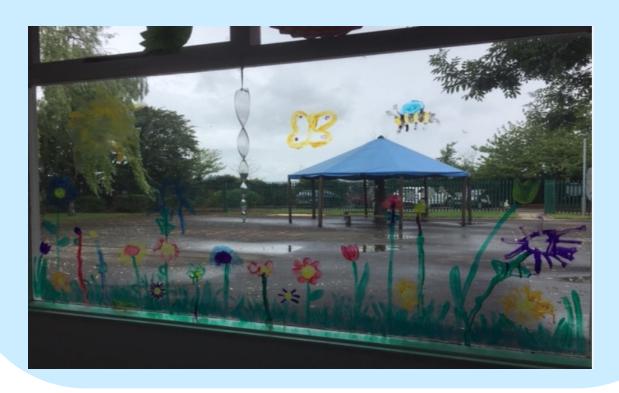

### Remote Learners

when things went

wrong.

PIC.COLLAGE

The children have been brightening up the corridor windows ....